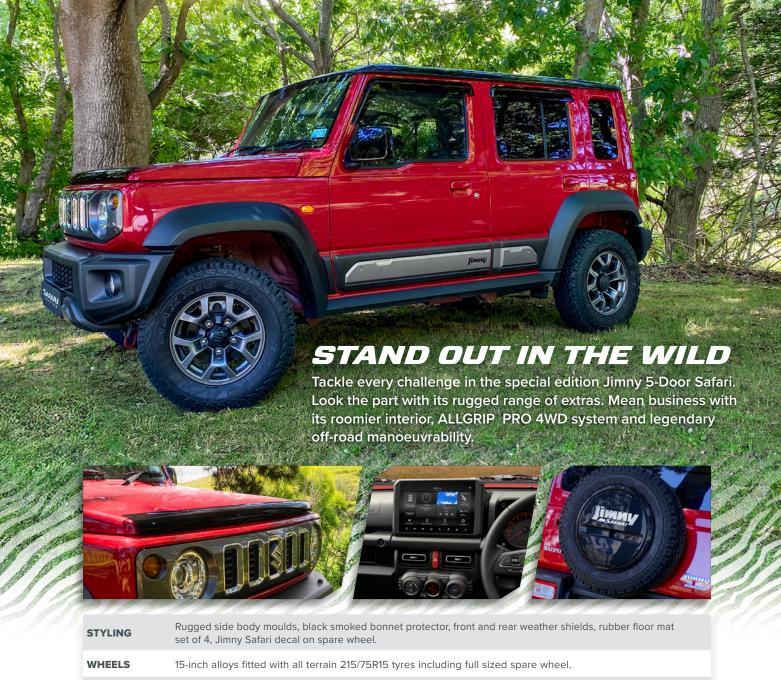

## SAFARI SAFARI

**INFOTAINMENT** 9-inch touchscreen, four speakers, Bluetooth®, USB input, Android Auto™, wireless Apple CarPlay, smartphone connected navigation.

COMFORT

Climate control air conditioning, tilt adjustable steering wheel, cruise control, speed limiter, auto light-sensing headlamps, Guide Me light, 50:50 folding rear seats.

ABS with EBD, ESP®, 6 SRS airbags, Dual Sensor Brake Support, lane departure warning, weaving alert, reverse camera, rear parking sensors, brake LSD control, hill hold control, hill descent control, headlamp washers,

daytime running lamps, fog lamps.

**ENGINE** 1.5 litre, 16-valve VVT with maximum output 75 kW@6,000 rpm. and maximum torque 130 Nm@4,000 rpm.

**DRIVE SYSTEM** ALLGRIP PRO 4WD selectable 4x4 with low range transfer gear and 5-speed manual transmission.