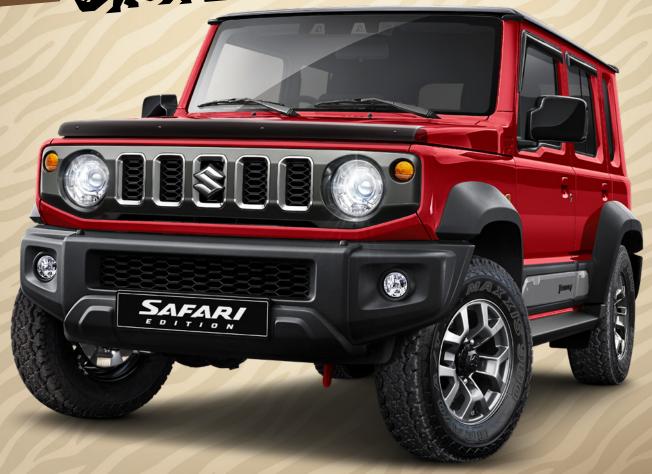

## SAFARI SAFARI







**INFOTAINMENT** 9-inch touchscreen, four speakers, Bluetooth®, USB input, Android Auto™, wireless Apple CarPlay, smartphone connected navigation.

COMFORT

Climate control air conditioning, tilt adjustable steering wheel, cruise control, speed limiter, auto light-sensing headlamps, Guide Me light, 50:50 folding rear seats.

ABS with EBD, ESP®, 6 SRS airbags, Dual Sensor Brake Support, lane departure warning, weaving alert, reverse camera, rear parking sensors, brake LSD control, hill hold control, hill descent control, headlamp washers,

daytime running lamps, fog lamps.

**ENGINE** 1.5 litre, 16-valve VVT with maximum output 75 kW@6,000 rpm. and maximum torque 130 Nm@4,000 rpm.

**DRIVE SYSTEM** ALLGRIP PRO 4WD selectable 4x4 with low range transfer gear and 5-speed manual transmis