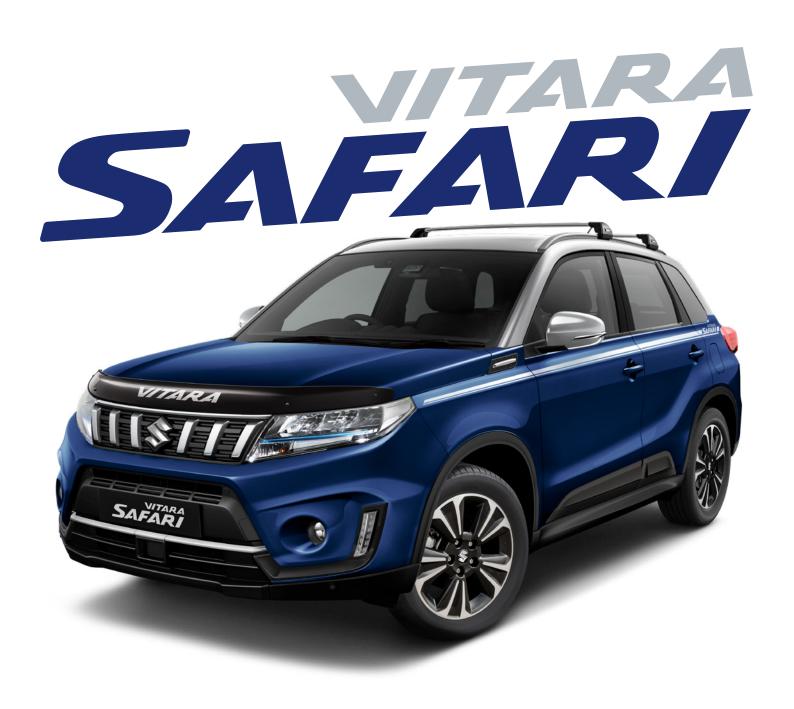

## PACK MORE IN

The limited edition Vitara Safari is more than ready for whatever you're into. This intrepid SUV shines in exclusive Sphere Blue with Galactic Grey roof, custom Safari graphics and refined body accents. It's loaded for any kind of adventure with rugged body protection kit, convenient roof racks and practical rear cargo tray. So, make the most of your Safari!

**STYLING** 

Exclusive two-tone Sphere Blue and Galactic Grey Metallic, SAFARI side graphics, black side body mouldings, black front DRL bezels, silver roof racks, smoked bonnet protector,

rear cargo tray.