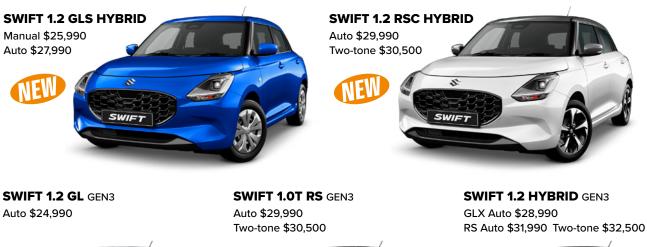

**IGNIS 1.2 GLX** Manual \$22,990 Auto \$24,990

**IGNIS 1.2 LTD** Auto \$26,500

Prices shown as at 7/6/2024 are recommended retail including GST, and do not include on road costs. Other prices may be charged by dealers. Prices are correct at time of print and are subject to change without notice. Models and specifications may be changed or discontinued without notice. WWW.SUZUKI.CO.NZ